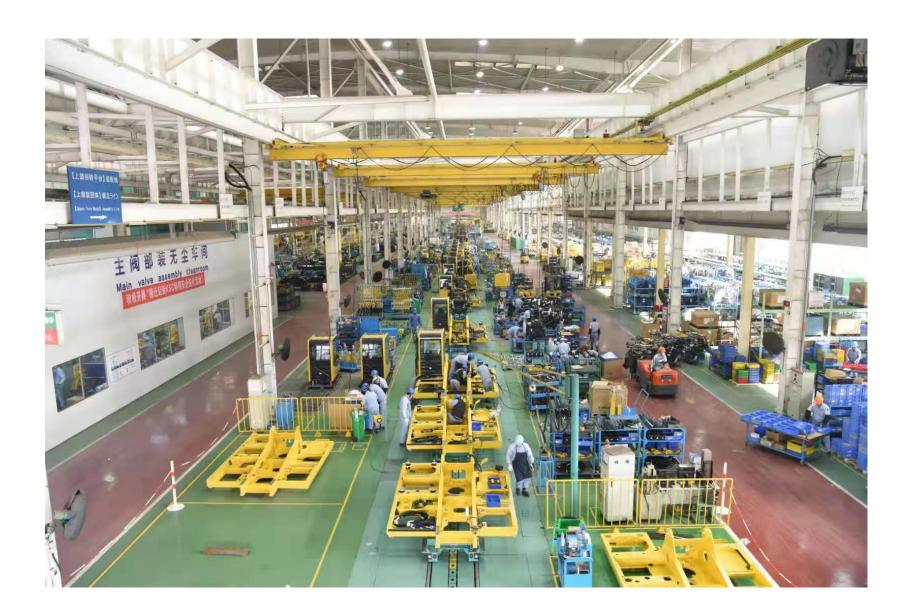

## Komatsu ShanTui, Komatsu Shandong Manufactory

#### Registered capital USD 21 million

公司名称: 小松山推工程机械有限公司

成立时间: 1995年7月18日

所 在 地:山东省济宁市高新区孟子大道277号

注册资金: 2100万美元

员工人数:817人(截止2019年12月)

主要产品: 小型/中型液压挖掘机

PC56/PC60/PC70/PC110/PC130/PC160

PC200/PC215/PC220/PC300/PC430系列

占地面积: 41.09万平方米