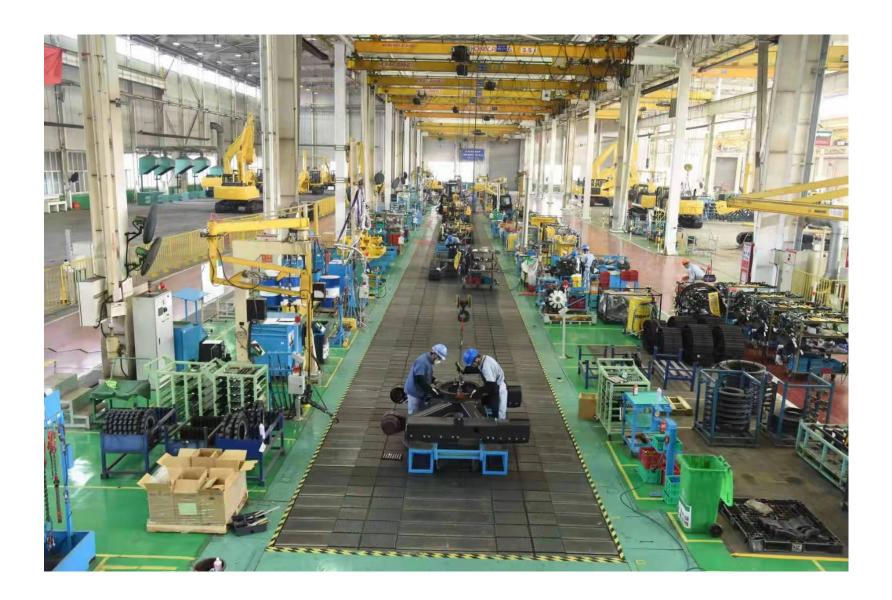

## Komatsu Changzhou Manufactory

### Registered capital USD 41 million

公司名称: 小松 (常州) 工程机械有限公司

成立时间: 1995年5月15日

所在地: 江苏省常州市

注册资金: 4100万美元

员工人数: 532人(截止2019年12月)

主要产品: 20~40吨液压挖掘机、4~12吨轮式

装载机、自卸卡车和冲压机。

占地面积:约28万平方米