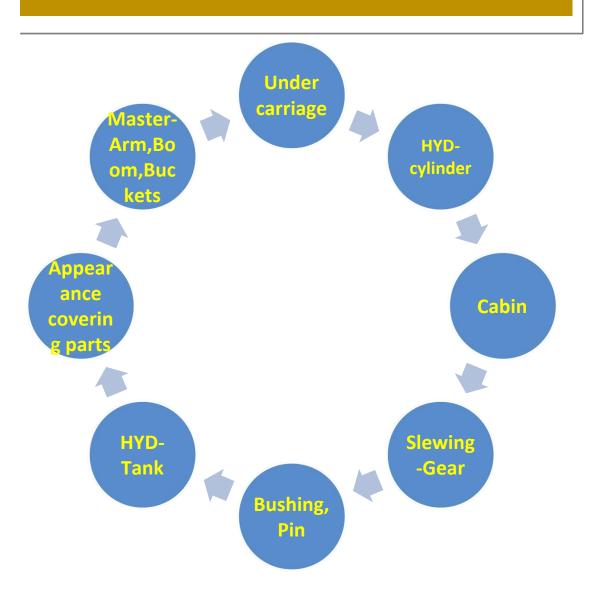

# Komatsu has 3 major factories in China













## Komatsu ShanTui, Komatsu Shandong Manufactory

#### Registered capital USD 21 million

公司名称: 小松山推工程机械有限公司

成立时间: 1995年7月18日

所 在 地:山东省济宁市高新区孟子大道277号

注册资金: 2100万美元

员工人数:817人(截止2019年12月)

主要产品: 小型/中型液压挖掘机

PC56/PC60/PC70/PC110/PC130/PC160

PC200/PC215/PC220/PC300/PC430系列

占地面积: 41.09万平方米

#### Registered capital USD 233 million

公司名称: 小松(山东) 工程机械有限公司

成立时间: 2004年8月11日

所 在 地: 山东省济宁市高新区崇文大道439号

注册资本: 2.33亿美元

员工人数:925人(截止2019年12月)

主要产品:液压挖掘机零配件、铸钢件部品、液压油缸、回转接头、

传动部品、底盘件、内燃发动机排气过滤及净化装置制造等。

占地面积: 31万平方米

# OEM Suppliers Around the Komatsu in Shandong China



## Komatsu Changzhou Manufactory

### Registered capital USD 41 million

公司名称: 小松 (常州) 工程机械有限公司

成立时间: 1995年5月15日

所在地: 江苏省常州市

注册资金: 4100万美元

员工人数: 532人(截止2019年12月)

主要产品: 20~40吨液压挖掘机、4~12吨轮式

装载机、自卸卡车和冲压机。

占地面积:约28万平方米

# OEM Suppliers Around the Komatsu in Changzhou China